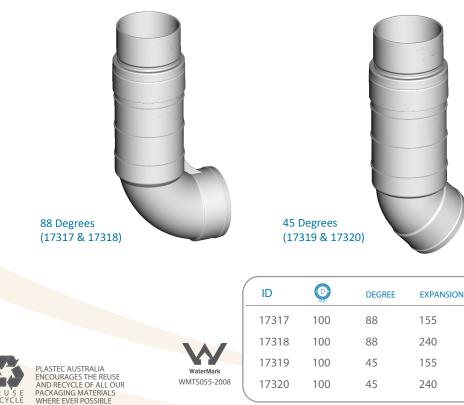

## **PRODUCT SPECIFICATIONS**

\*

10

9

12

11

## DWV EXPANDER ELBOWS 45 & 90 DEGREES

- Suitable for use in M, H1, H2, E and P class soil sites.
- Ideal for installations where lack of height could be an issue (eg. waffle slab and shallow drains).
- Ideal below inspection openings.
- Can be installed either vertically or horizontally.
- Comes packaged in a non-biodegradable 90um or 100um plastic bag which can be used as installation wrapping if required.
- To initiate movement, this joint must be 'cracked' by pushing downwards against a hard surface until joint is closed.
- Install and test to AS3500.