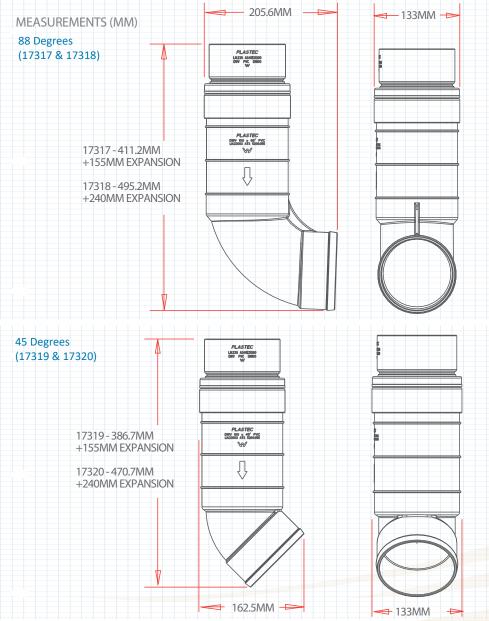

## **PRODUCT SPECIFICATIONS**

\*

10

9

12

11

## DWV EXPANDER ELBOWS 45 & 90 DEGREES

- Suitable for use in M, H1, H2, E and P class soil sites.
- Ideal for installations where lack of height could be an issue (eg. waffle slab and shallow drains).
- Ideal below inspection openings.
- Can be installed either vertically or horizontally.
- Comes packaged in a non-biodegradable 90um or 100um plastic bag which can be used as installation wrapping if required.
- To initiate movement, this joint must be 'cracked' by pushing downwards against a hard surface until joint is closed.
- Install and test to AS3500.