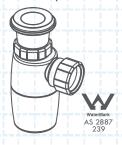

### **BOTTLE TRAP**

- POP-UP - CHROME ID: 17455

 Not available for separate purchase