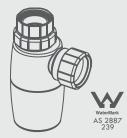

### **BOTTLE TRAP**

- LOOSE NUT - CHROME ID: 17459

• Not available for separate purchase