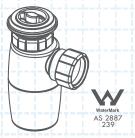

## BOTTLE TRAP - PLUG & WASTE - CHROME

ID: 17424

 Not available for separate purchase