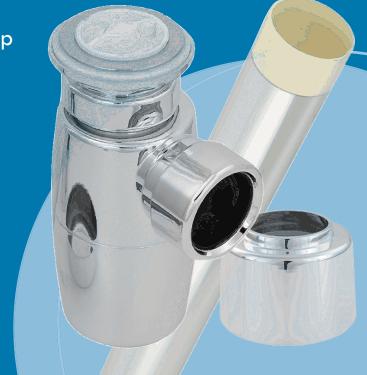

# CHROME BOTTLE TRAP KITS

Plastec's bottle traps are an easy to install, aesthetically pleasing option for exposed basin installation.

- Plug & Waste, Loose Nut & Pop-Up options available
- Chrome plated plastic
- Kits include: bottle trap, pipe & flange
- WaterMark approved

### **CHROME - COMPLETE INSTALLATION KITS**

PLUG & WASTE CHROME KIT ID: 17630

LOOSE NUT CHROME KIT ID: 17631

POP-UP CHROME KIT ID: 17632

### KIT INCLUDES: