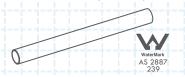

### PIPE

- 450MM - CHROME ID: 16699

• Available for separate purchase

### PIPE

- 450MM - CHROME ID: 16699

Available for separate purchase