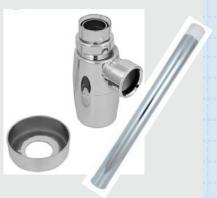

### **CHROME - COMPLETE INSTALLATION KITS**

PLUG & WASTE CHROME KIT ID: 17630

LOOSE NUT CHROME KIT ID: 17631

POP-UP CHROME KIT ID: 17632

### **BOTTLE TRAP**

- LOOSE NUT - CHROME ID: 17459

• Not available for separate purchase

### PIPE

- 450MM - CHROME ID: 16699

• Available for separate purchase

### **RAISED FLANGE**

- CHROME ID: 17461

• Available for separate purchase