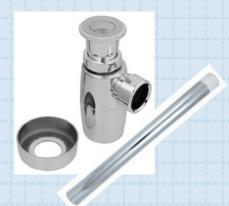

### **CHROME - COMPLETE INSTALLATION KITS**

PLUG & WASTE CHROME KIT ID: 17630

LOOSE NUT CHROME KIT ID: 17631

POP-UP CHROME KIT ID: 17632

### **BOTTLE TRAP**

- POP-UP - CHROME ID: 17455

 Not available for separate purchase

### PIPE

- 450MM - CHROME ID: 16699

Available for separate purchase

### **RAISED FLANGE**

- CHROME ID: 17461

• Available for separate purchase