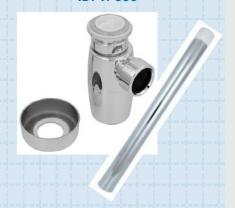

### **CHROME - COMPLETE INSTALLATION KITS**

PLUG & WASTE CHROME KIT ID: 17630

LOOSE NUT CHROME KIT ID: 17631

POP-UP CHROME KIT ID: 17632

## BOTTLE TRAP - PLUG & WASTE - CHROME

ID: 17424

 Not available for separate purchase

### PIPE

- 450MM - CHROME ID: 16699

• Available for separate purchase

### **RAISED FLANGE**

- CHROME ID: 17461

• Available for separate purchase