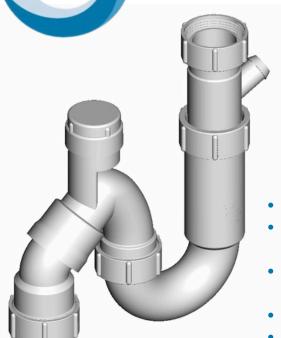

## S & P Trap

| ID    | Ø  |    |
|-------|----|----|
| 18866 | 40 | 32 |
| 18867 | 50 | 20 |

- Built in air admittance valve
- Approved for installations up to 60 degrees celsius
- Predrilled 20mm overflow connection comes with blanking plug
- Approved for 3 fixture units
- Valve bung included for testing