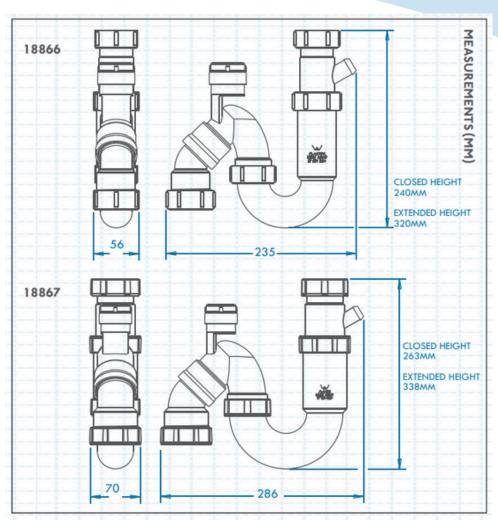

## S & P Trap

| ID    | Ø  |    |
|-------|----|----|
| 18866 | 40 | 32 |
| 18867 | 50 | 20 |

- Built in air admittance valve
- Approved for installations up to 60 degrees celsius
- Predrilled 20mm overflow connection comes with blanking plug
- Approved for 3 fixture units
- Valve bung included for testing